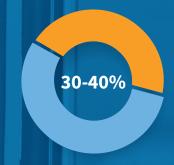

Recent statistics show that professional staffs are over 90% compliant with the new regulations.

However, education institutions are only meeting between 30-40% compliance.